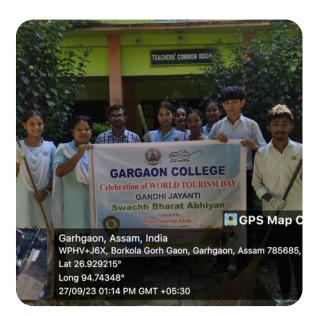

#### 1. Swachh Bharat Abiyan

Swachh Bharat Abiyan was organized by YUVA TOURSIM CLUB, GARGAON COLLEGE, on ocasion of Gnadhi Jayanti & world tourism day in the campus of Gargaon College.

## Photograph of the Programme