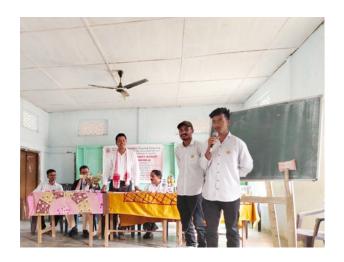

## Photograph of the Programme

### 2. Lecturer on Rural Tourism

The event was organized by the Assamese Department of Gargaon College in collaboration with Prabhakit Shishu Pratibha Vikas Manch and Gargaon College Youth Tourism Club. The program included workshops on recitation communication skills, mathematics learning skills and tried to open the door of thought among the youth about the potential of rural tourism in Sivasagar district. The program was inaugurated by Bhabkant Mohan retired Principal of Ghilaguri High School . The event was conducted by Sharat Sensuwa. Pranab Duwara, Head of Assamese Department of Gargaon College and Priyama Dihingia, Association Professor and Secretary of Prabhakit were present. One of the resource persons, Assistant Professor of Assamese Department, Gargaon College, Devayani Baklial, explained about voice preparation, pronunciation correctness and clarity for recitation and other aspects to be emphasized. Another resource person, Dr. Ankur Dutta, Assistant Professor, Assamese Department, Gargaon College, gave an interesting speech on speech and speaking style and encouraged the students to acquire basic thinking power. He tried to open the door of thought among the youth about the potential of rural tourism in Sivasagar district. Professor Pranab Duwara urged the students to focus on overall personality development to develop themselves to suit the present era. The event was attended by Shubhjyoti Mohan, teacher-director of Rang and Rhythm Music School, Maran, Dibyajyoti Buragohain, Manju Fukan, Prabin Mohan, Anant Barua, Seemashree Lahan, Anjana Buragohain, Manjurani Mohan and Subhadra Chahu and other office-bearers, of the school and Prabhakit Sishu Pratibha Bikash Mancha.