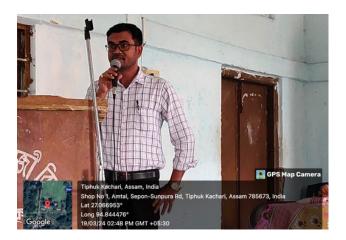

## Photograph of the Programme

### 2. Lecturer on Rural Tourism

The event was organized by the Assamese Department of Gargaon College in collaboration with Prabhakit Shishu Pratibha Vikas Manch and Gargaon College Youth Tourism Club. The program included workshops on recitation communication skills, mathematics learning skills and tried to open the door of thought among the youth about the potential of rural tourism in Sivasagar district. The program was inaugurated by Bhabkant Mohan retired Principal of Ghilaguri High School . The event was conducted by Sharat Sensuwa. Pranab Duwara, Head of Assamese Department of Gargaon College and Priyama Dihingia, Association Professor and Secretary of Prabhakit were present. One of the resource persons, Assistant Professor of Assamese Department, Gargaon College, Devayani Baklial, explained about voice preparation, pronunciation correctness and clarity for recitation and other aspects to be emphasized. Another resource person, Dr. Ankur Dutta, Assistant Professor, Assamese Department, Gargaon College, gave an interesting speech on speech and speaking style and encouraged the students to acquire basic thinking power. He tried to open the door of thought among the youth about the potential of rural tourism in Sivasagar district. Professor Pranab Duwara urged the students to focus on overall personality development to develop themselves to suit the present era. The event was attended by Shubhjyoti Mohan, teacher-director of Rang and Rhythm Music School, Maran, Dibyajyoti Buragohain, Manju Fukan, Prabin Mohan, Anant Barua, Seemashree Lahan, Anjana Buragohain, Manjurani Mohan and Subhadra Chahu and other office-bearers, of the school and Prabhakit Sishu Pratibha Bikash Mancha.