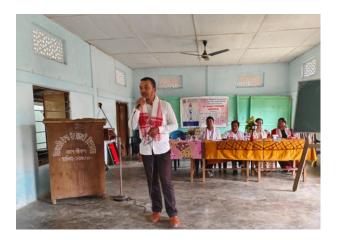

## Photograph of the Programme

### 2. Lecturer on Rural Tourism

The event was organized by the Assamese Department of Gargaon College in collaboration with Prabhakit Shishu Pratibha Vikas Manch and Gargaon College Youth Tourism Club. The program included workshops on recitation communication skills, mathematics learning skills and tried to open the door of thought among the youth about the potential of rural tourism in Sivasagar district. The program was inaugurated by Bhabkant Mohan retired Principal of Ghilaguri High School . The event was conducted by Sharat Sensuwa. Pranab Duwara, Head of Assamese Department of Gargaon College and Priyama Dihingia, Association Professor and Secretary of Prabhakit were present. One of the resource persons, Assistant Professor of Assamese Department, Gargaon College, Devayani Baklial, explained about voice preparation, pronunciation correctness and clarity for recitation and other aspects to be emphasized. Another resource person, Dr. Ankur Dutta, Assistant Professor, Assamese Department, Gargaon College, gave an interesting speech on speech and speaking style and encouraged the students to acquire basic thinking power. He tried to open the door of thought among the youth about the potential of rural tourism in Sivasagar district. Professor Pranab Duwara urged the students to focus on overall personality development to develop themselves to suit the present era. The event was attended by Shubhjyoti Mohan, teacher-director of Rang and Rhythm Music School, Maran, Dibyajyoti Buragohain, Manju Fukan, Prabin Mohan, Anant Barua, Seemashree Lahan, Anjana Buragohain, Manjurani Mohan and Subhadra Chahu and other office-bearers, of the school and Prabhakit Sishu Pratibha Bikash Mancha.