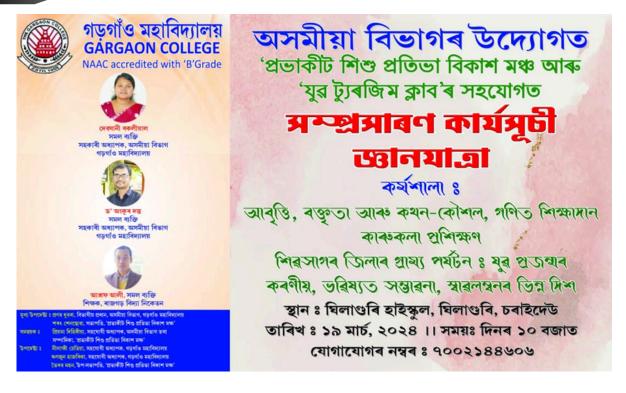

## Flyer

### 2. Lecturer on Rural Tourism

The event was organized by the Assamese Department of Gargaon College in collaboration with Prabhakit Shishu Pratibha Vikas Manch and Gargaon College Youth Tourism Club. The program included workshops on recitation communication skills, mathematics learning skills and tried to open the door of thought among the youth about the potential of rural tourism in Sivasagar district. The program was inaugurated by Bhabkant Mohan retired Principal of Ghilaguri High School . The event was conducted by Sharat Sensuwa. Pranab Duwara, Head of Assamese Department of Gargaon College and Priyama Dihingia, Association Professor and Secretary of Prabhakit were present. One of the resource persons, Assistant Professor of Assamese Department, Gargaon College, Devayani Baklial, explained about voice preparation, pronunciation correctness and clarity for recitation and other aspects to be emphasized. Another resource person, Dr. Ankur Dutta, Assistant Professor, Assamese Department, Gargaon College, gave an interesting speech on speech and speaking style and encouraged the students to acquire basic thinking power. He tried to open the door of thought among the youth about the potential of rural tourism in Sivasagar district. Professor Pranab Duwara urged the students to focus on overall personality development to develop themselves to suit the present era. The event was attended by Shubhjyoti Mohan, teacher-director of Rang and Rhythm Music School, Maran, Dibyajyoti Buragohain, Manju Fukan, Prabin Mohan, Anant Barua, Seemashree Lahan, Anjana Buragohain, Manjurani Mohan and Subhadra Chahu and other office-bearers, of the school and Prabhakit Sishu Pratibha Bikash Mancha.

## Brief report of the program

The event was organized by the Assamese Department of Gargaon College in collaboration with Prabhakit Shishu Pratibha Vikas Manch and Gargaon College Youth Tourism Club. The program included workshops on recitation communication skills, mathematics learning skills and tried to open the door of thought among the youth about the potential of rural tourism in Sivasagar district. The program was inaugurated by Bhabkant Mohan retired Principal of Ghilaguri High School . The event was conducted by Sharat Sensuwa. Pranab Duwara, Head of Assamese Department of Gargaon College and Priyama Dihingia, Association Professor and Secretary of were present. One of the resource persons, Assistant Professor of Assamese Department, Gargaon College, Devayani Baklial, explained about voice preparation, pronunciation correctness and clarity for recitation and other aspects to be emphasized. Another resource person, Dr. Ankur Dutta, Assistant Professor, Assamese Department, Gargaon College, gave an interesting speech on speech and speaking style and encouraged the students to acquire basic thinking power. He tried to open the door of thought among the youth about the potential of rural tourism in Sivasagar district. Professor Pranab Duwara urged the students to focus on overall personality development to develop themselves to suit the present era. The event was attended by Shubhjyoti Mohan, teacher-director of Rang and Rhythm Music School, Maran, Dibyajyoti Buragohain, Manju Fukan, Prabin Mohan, Anant Barua, Seemashree Lahan, Anjana Buragohain, Manjurani Mohan and Subhadra Chahu and other office-bearers, of the school and Prabhakit Sishu Pratibha Bikash Mancha.