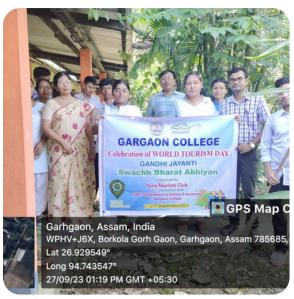

#### 1. Swachh Bharat Abiyan

Swachh Bharat Abiyan was organized by YUVA TOURSIM CLUB, GARGAON COLLEGE, on ocasion of Gnadhi Jayanti & world tourism day in the campus of Gargaon College.

## Photograph of the Programme