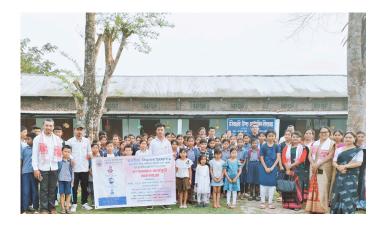

## Photograph of the Programme

### 2. Lecturer on Rural Tourism

The event was organized by the Assamese Department of Gargaon College in collaboration with Prabhakit Shishu Pratibha Vikas Manch and Gargaon College Youth Tourism Club. The program included workshops on recitation communication skills, mathematics learning skills and tried to open the door of thought among the youth about the potential of rural tourism in Sivasagar district. The program was inaugurated by Bhabkant Mohan retired Principal of Ghilaguri High School . The event was conducted by Sharat Sensuwa. Pranab Duwara, Head of Assamese Department of Gargaon College and Priyama Dihingia, Association Professor and Secretary of Prabhakit were present. One of the resource persons, Assistant Professor of Assamese Department, Gargaon College, Devayani Baklial, explained about voice preparation, pronunciation correctness and clarity for recitation and other aspects to be emphasized. Another resource person, Dr. Ankur Dutta, Assistant Professor, Assamese Department, Gargaon College, gave an interesting speech on speech and speaking style and encouraged the students to acquire basic thinking power. He tried to open the door of thought among the youth about the potential of rural tourism in Sivasagar district. Professor Pranab Duwara urged the students to focus on overall personality development to develop themselves to suit the present era. The event was attended by Shubhjyoti Mohan, teacher-director of Rang and Rhythm Music School, Maran, Dibyajyoti Buragohain, Manju Fukan, Prabin Mohan, Anant Barua, Seemashree Lahan, Anjana Buragohain, Manjurani Mohan and Subhadra Chahu and other office-bearers, of the school and Prabhakit Sishu Pratibha Bikash Mancha.