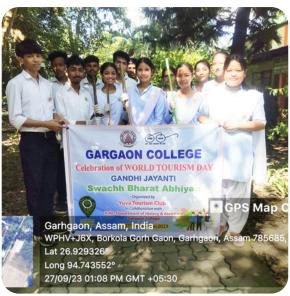

#### 1. Swachh Bharat Abiyan

Swachh Bharat Abiyan was organized by YUVA TOURSIM CLUB, GARGAON COLLEGE, on ocasion of Gnadhi Jayanti & world tourism day in the campus of Gargaon College.

## Photograph of the Programme