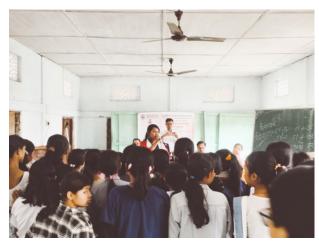

## Photograph of the Programme

### 2. Lecturer on Rural Tourism

The event was organized by the Assamese Department of Gargaon College in collaboration with Prabhakit Shishu Pratibha Vikas Manch and Gargaon College Youth Tourism Club. The program included workshops on recitation communication skills, mathematics learning skills and tried to open the door of thought among the youth about the potential of rural tourism in Sivasagar district. The program was inaugurated by Bhabkant Mohan retired Principal of Ghilaguri High School . The event was conducted by Sharat Sensuwa. Pranab Duwara, Head of Assamese Department of Gargaon College and Priyama Dihingia, Association Professor and Secretary of Prabhakit were present. One of the resource persons, Assistant Professor of Assamese Department, Gargaon College, Devayani Baklial, explained about voice preparation, pronunciation correctness and clarity for recitation and other aspects to be emphasized. Another resource person, Dr. Ankur Dutta, Assistant Professor, Assamese Department, Gargaon College, gave an interesting speech on speech and speaking style and encouraged the students to acquire basic thinking power. He tried to open the door of thought among the youth about the potential of rural tourism in Sivasagar district. Professor Pranab Duwara urged the students to focus on overall personality development to develop themselves to suit the present era. The event was attended by Shubhjyoti Mohan, teacher-director of Rang and Rhythm Music School, Maran, Dibyajyoti Buragohain, Manju Fukan, Prabin Mohan, Anant Barua, Seemashree Lahan, Anjana Buragohain, Manjurani Mohan and Subhadra Chahu and other office-bearers, of the school and Prabhakit Sishu Pratibha Bikash Mancha.