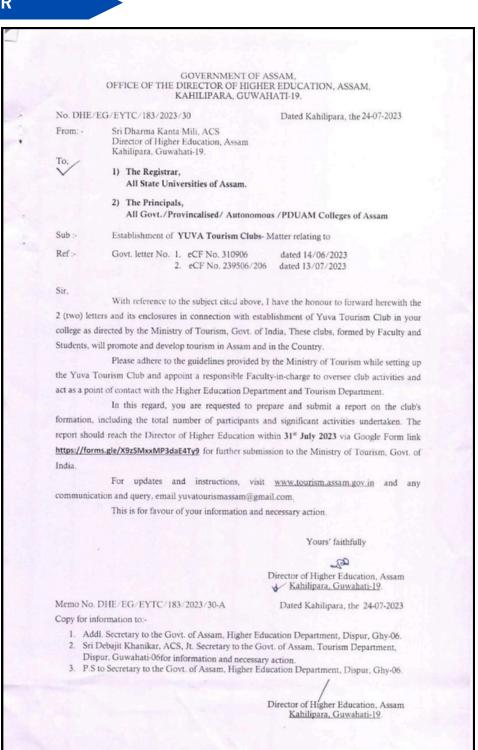

# YUVA TOURSIM CLUB

**GARGAON COLLEGE** 

**Activity Report** 

2023-2024







### YUVA TOURSIM CLUB, GARGAON COLLEGE

The Yuva Tourism Club, Gargaon College from in October 2023 as per DHE Oder no DHE/EG/EYTC/183/2023/30. The Major objectives of the club are

- 1. To create awareness about tourism.
- To develop young students of the college as ambassadors of Indian tourism who would become aware of tourism possibilities in the locality, state and the country, appreciate their rich cultural heritage and develop an interest and passion for tourism.

## DHE, Assam ODER





#### Coordinators & Members of the YUVA TOURSIM CLUB, GARGAON COLLEGE

## Coordinator cum Teacher in Charge

Devajani Bakalial, Assistant Professor, Gargaon College

Dr Ankur Dutta, Assistant Professor, Gargaon College

#### **Student Members**

- 1. Kongkana Saikia, Assamese , (Coordinator)
- 2. Jantu Dowari, Assamese
- 3. Munmi Duwarah, Assamese,
- 4. Akashdeep Phukon, Economics
- 5. Arup Phukon, Economics
- 6. Raja Ghatuwar, Mathmatics
- 7. Shibangi Baruah, Mathmatics
- 8. Kusum Dowarah, Mathmatics
- 9. Rituparna Chetia, Mathmatics
- 10. Apurba Saikia, Sociology
- 11. Ratul Chetia, Sociology
- 12. Lucky Rajkumari, Zoology
- 13. Mintu Buragohai, Zoology
- 14. Samikhya Kalita, Botany
- 15. Azhara Akhtar, Botany
- 16. Siranjani Gogoi, Chemistry
- 17. Sourabh Jyoti Hazarika, Chemistry
-