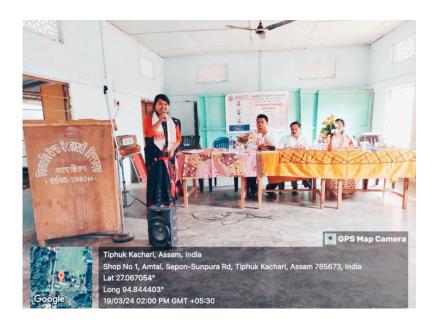

## Photograph of the Programme

### 2. Lecturer on Rural Tourism

The event was organized by the Assamese Department of Gargaon College in collaboration with Prabhakit Shishu Pratibha Vikas Manch and Gargaon College Youth Tourism Club. The program included workshops on recitation communication skills, mathematics learning skills and tried to open the door of thought among the youth about the potential of rural tourism in Sivasagar district. The program was inaugurated by Bhabkant Mohan retired Principal of Ghilaguri High School . The event was conducted by Sharat Sensuwa. Pranab Duwara, Head of Assamese Department of Gargaon College and Priyama Dihingia, Association Professor and Secretary of Prabhakit were present. One of the resource persons, Assistant Professor of Assamese Department, Gargaon College, Devayani Baklial, explained about voice preparation, pronunciation correctness and clarity for recitation and other aspects to be emphasized. Another resource person, Dr. Ankur Dutta, Assistant Professor, Assamese Department, Gargaon College, gave an interesting speech on speech and speaking style and encouraged the students to acquire basic thinking power. He tried to open the door of thought among the youth about the potential of rural tourism in Sivasagar district. Professor Pranab Duwara urged the students to focus on overall personality development to develop themselves to suit the present era. The event was attended by Shubhjyoti Mohan, teacher-director of Rang and Rhythm Music School, Maran, Dibyajyoti Buragohain, Manju Fukan, Prabin Mohan, Anant Barua, Seemashree Lahan, Anjana Buragohain, Manjurani Mohan and Subhadra Chahu and other office-bearers, of the school and Prabhakit Sishu Pratibha Bikash Mancha.